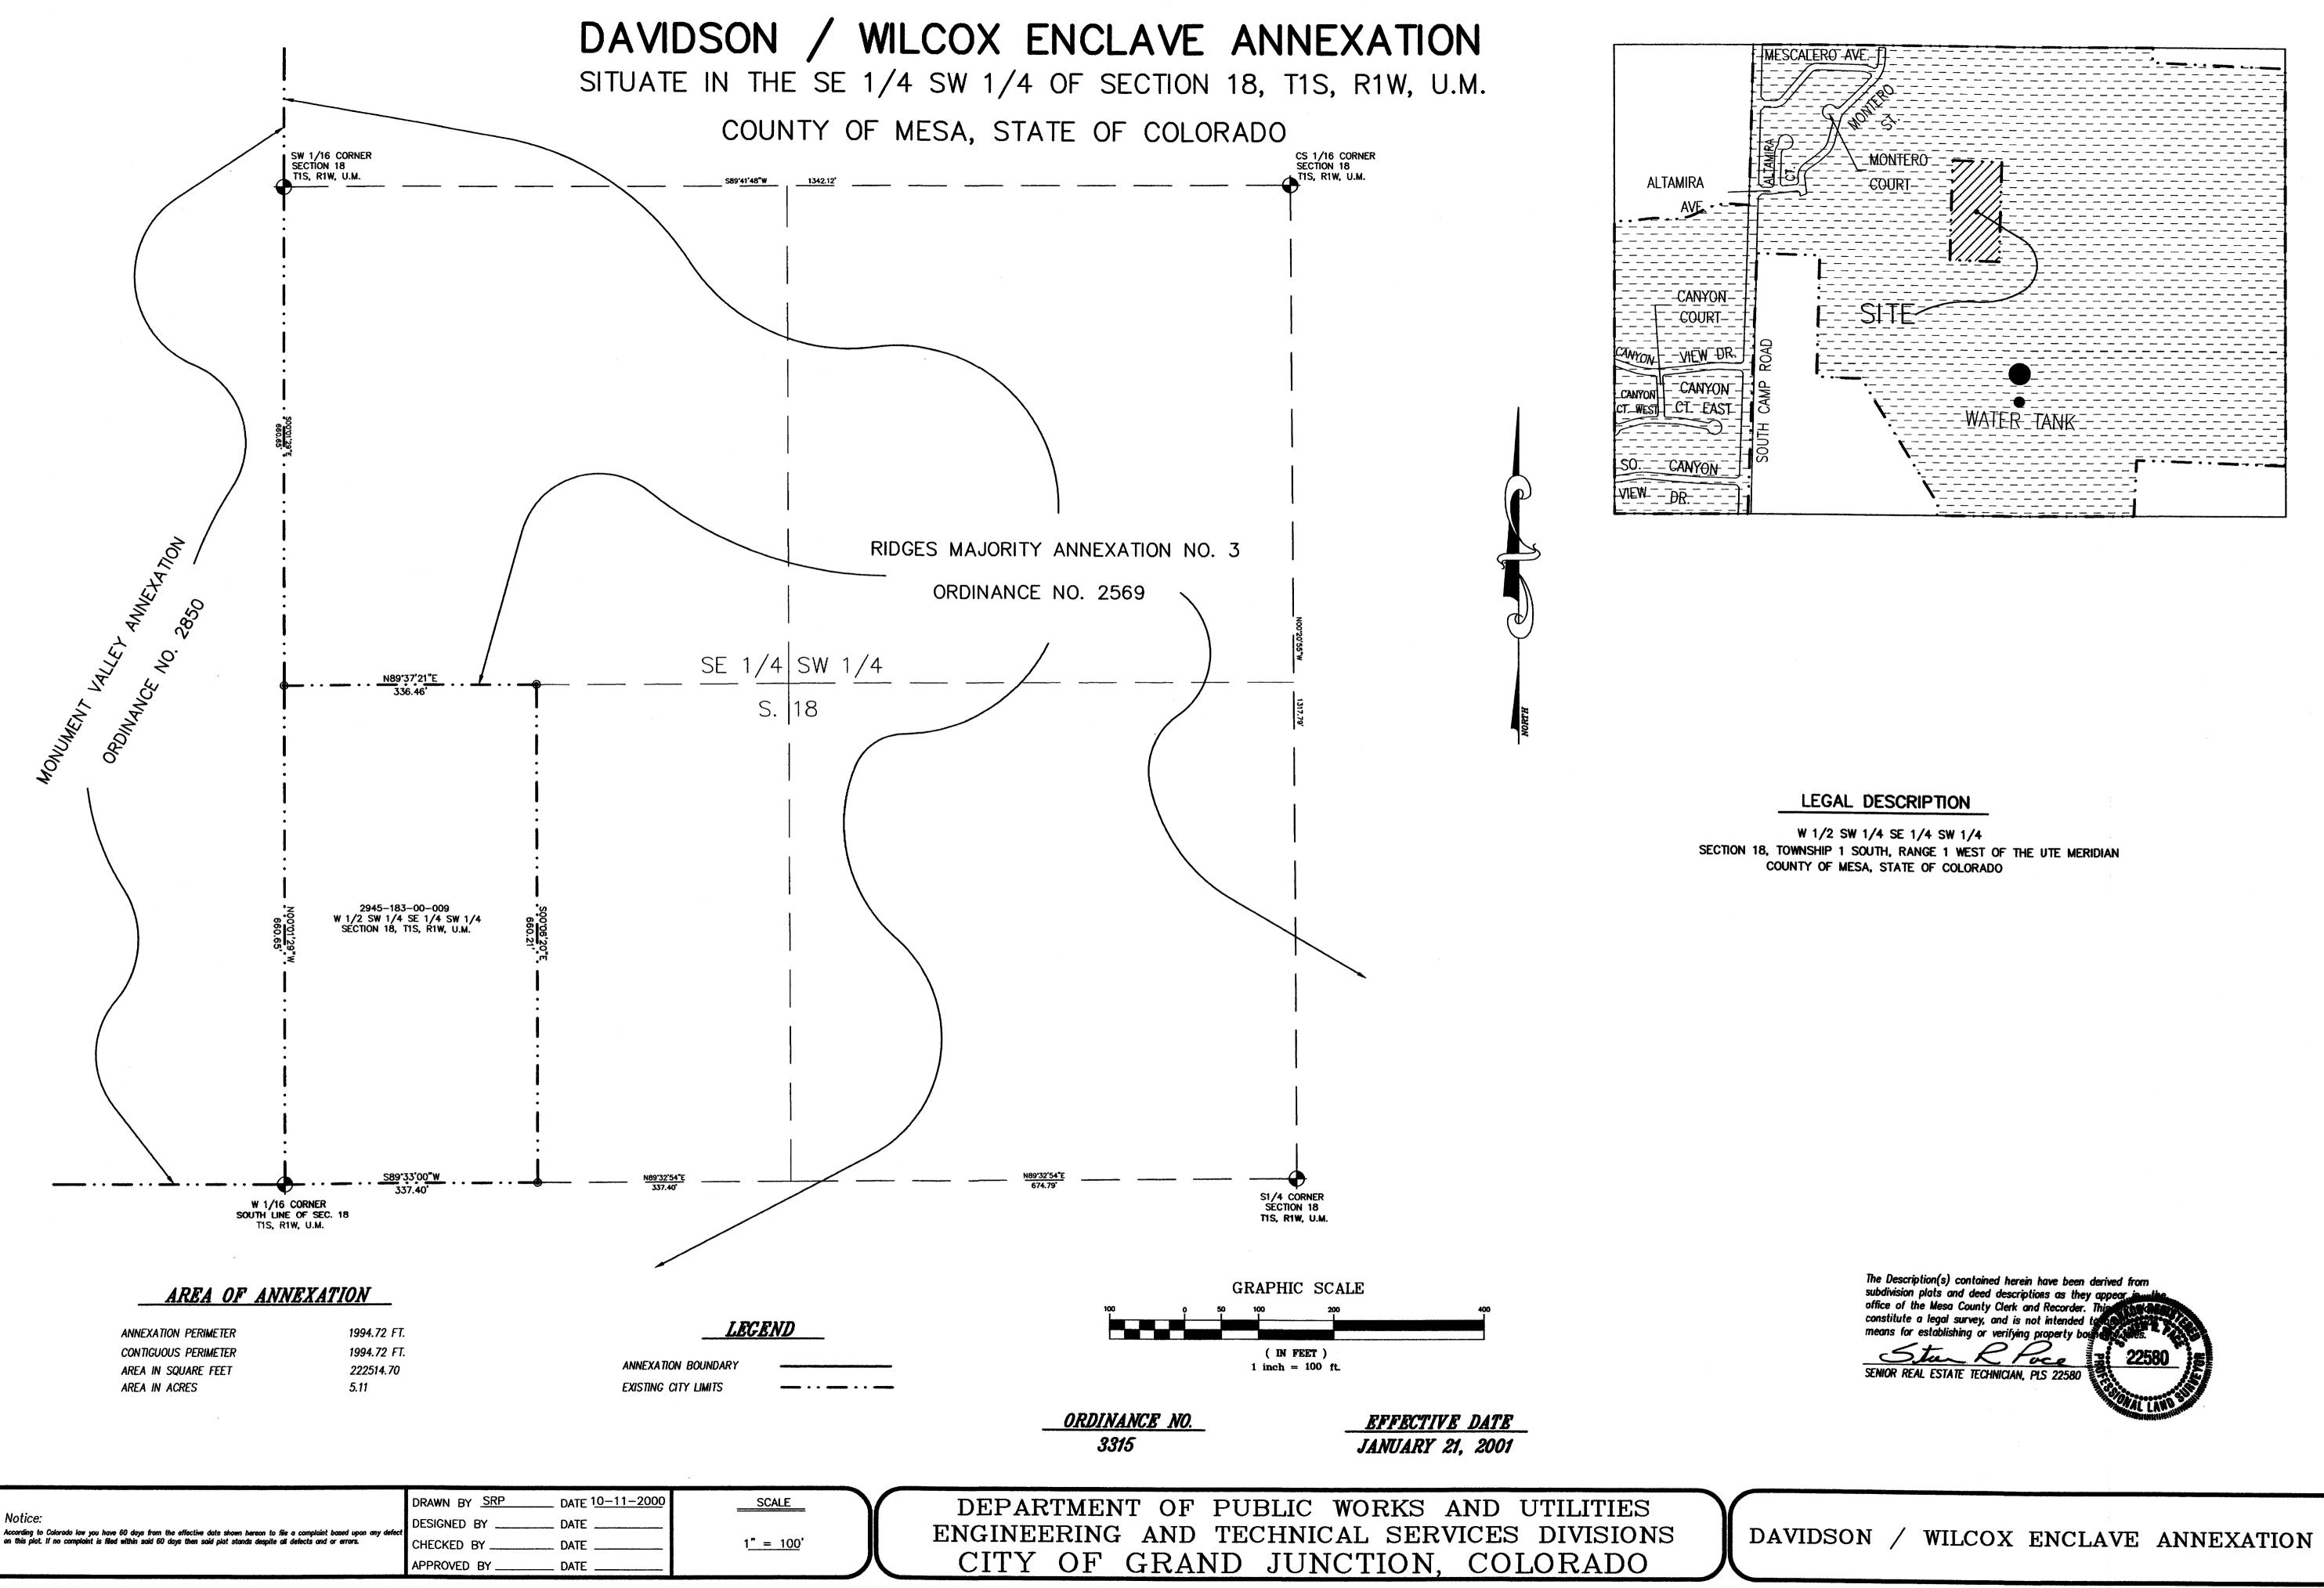

#### DAVIDSON/WILCOX ENCLAVE ANNEXATION

### LOCATED EAST OF SOUTH CAMP ROAD AND NORTH OF UTE WATER'S WATER TANKS ON THE REDLANDS

### CONSISTING OF APPROXIMATELY 5.11 ACRES

**WHEREAS**, on the 1<sup>ST</sup> day of November, 2000 the City Council of the City of Grand Junction gave notice that they will consider for annexation to the City of Grand Junction, a tract of land in the County of Mesa, State of Colorado, commonly known as the Davidson/Wilcox Enclave, and more particularly described as follows:

W ½ SW ¼ SE ¼ SW ¼ Section 18, Township 1 South, Range 1 West of the Ute Merdian, County of Mesa, State of Colorado

The area proposed to be annexed is entirely contained within the boundaries of the City of Grand Junction and said area has been so surrounded for a period of not less than 3 years, pursuant to 31-12-106(1). C. R S.