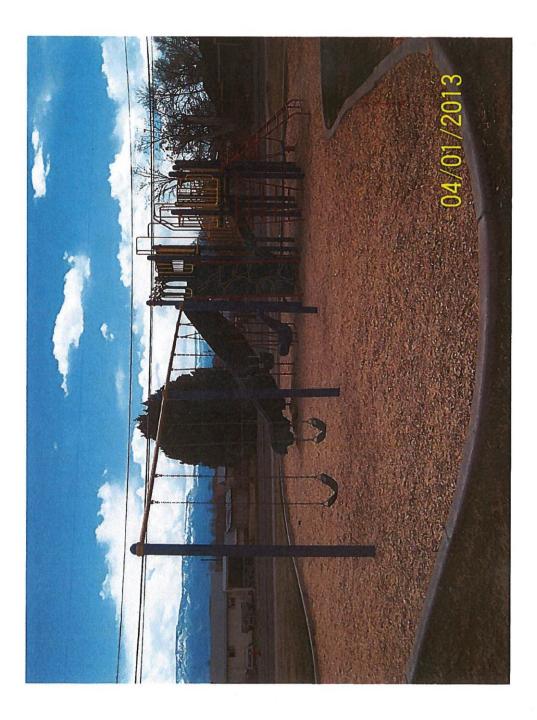

#### **Item 6: Other Business**

Donna Ross presented an update on recent County projects at Village Nine Park, Kimwood Park, and Rocky Mountain Elementary Park (See attached).

I have included some before and after picture of the playground equipment and some pictures of the completed trail repairs. Mesa County ended up pouring concrete for the trail at Kimwood Park due to pumping problems encountered after removal of the heaved asphalt. Mesa County Parks paid the additional costs to have that completed.