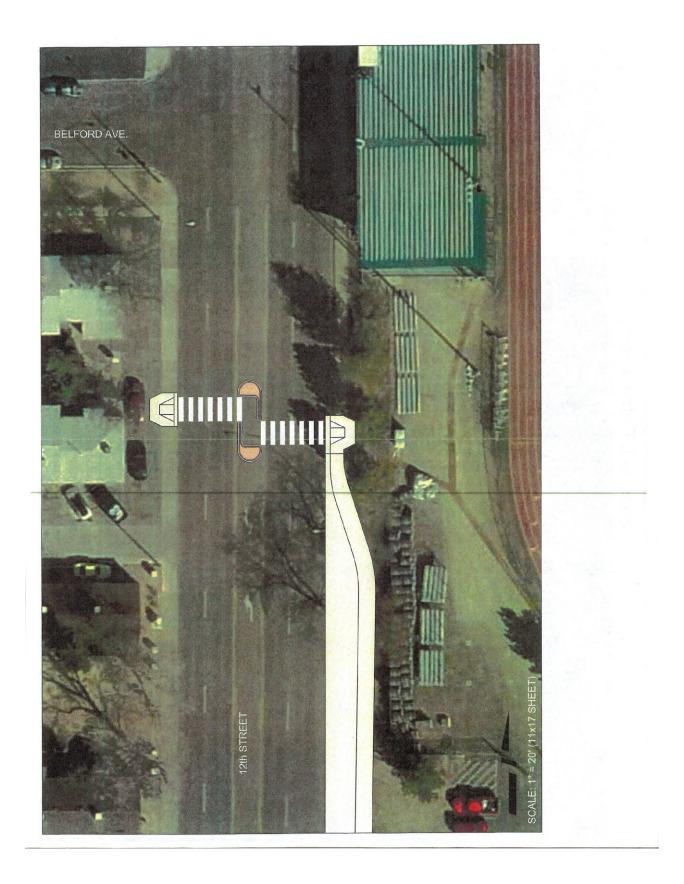

### Item 3: Lincoln Park Update

Traci Wieland provided an update on the Lincoln Park renovation project. The playground, sodding, arboretum, and sidewalks are on schedule to be completed in time for the April 20, 2013 grand opening. The paving of the entrance at Mantlo Drive is scheduled for May 1, 2013. In addition, the 12<sup>th</sup> Street crosswalk will be re-located to the south and will be completed prior to JUCO (See attached diagram).