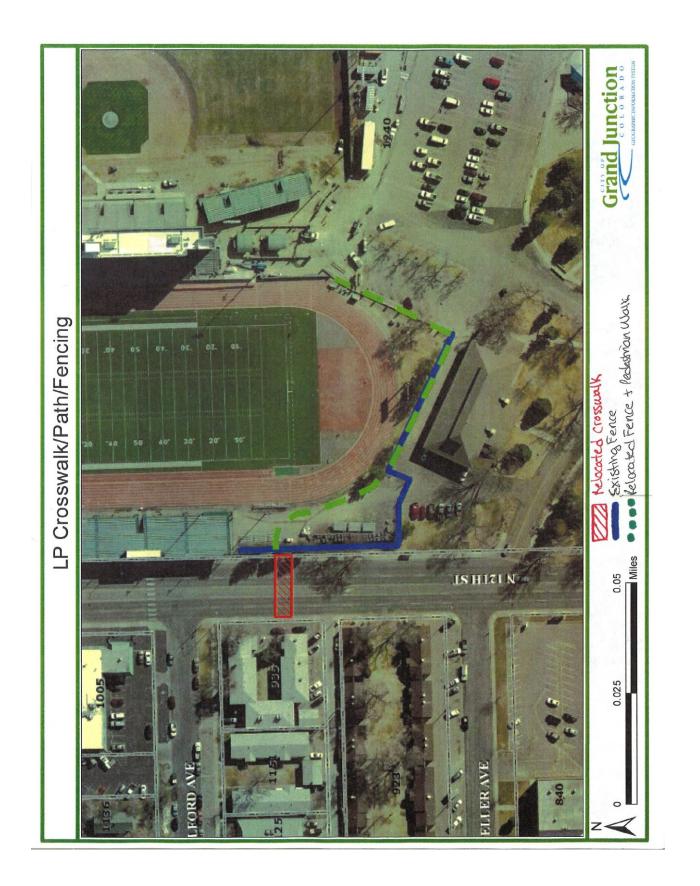

### Item 3: Lincoln Park Update

Traci Wieland provided an update on the Lincoln Park renovation project. The playground, sodding, arboretum, and sidewalks are on schedule to be completed in time for the April 20, 2013 grand opening. The paving of the entrance at Mantlo Drive is scheduled for May 1, 2013. In addition, the 12<sup>th</sup> Street crosswalk will be re-located to the south and will be completed prior to JUCO (See attached diagram).