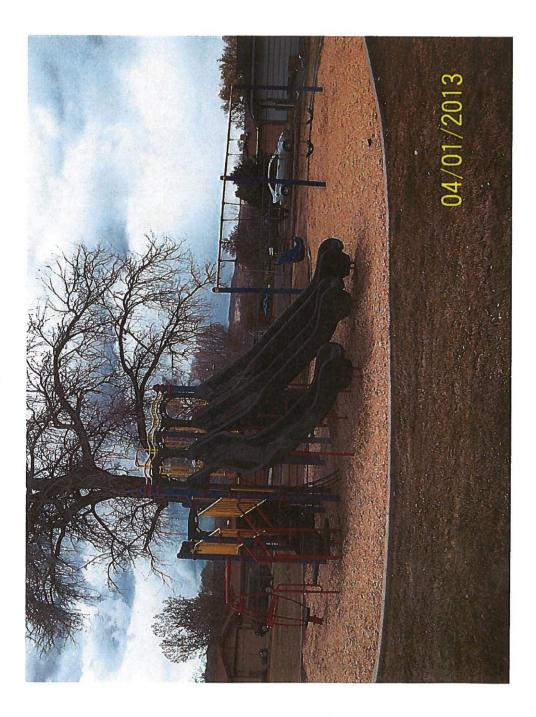

#### **Item 6: Other Business**

Donna Ross presented an update on recent County projects at Village Nine Park, Kimwood Park, and Rocky Mountain Elementary Park (See attached).

I have included some before and after picture of the playground equipment and some pictures of the completed trail repairs. Mesa County ended up pouring concrete for the trail at Kimwood Park due to pumping problems encountered after removal of the heaved asphalt. Mesa County Parks paid the additional costs to have that completed.

BEFORE

11

.

 $G:\SHARE\Boards and Commissions\PIAB\Minutes\20130402PIAB\min.doc$ 