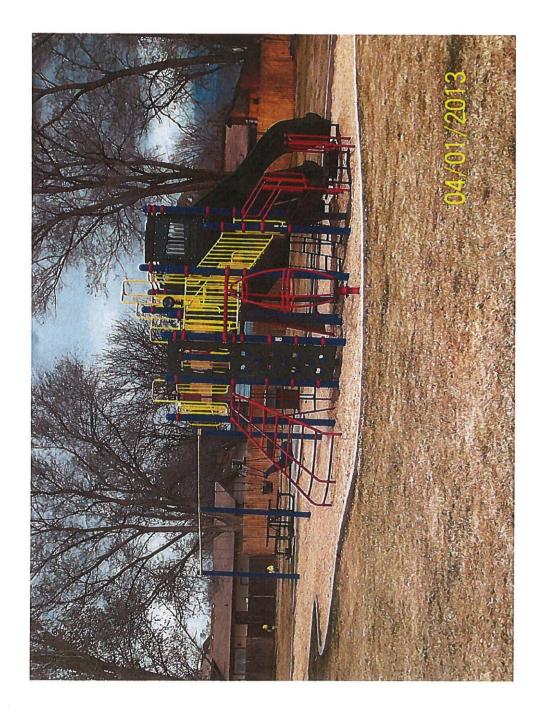

#### **Item 6: Other Business**

Donna Ross presented an update on recent County projects at Village Nine Park, Kimwood Park, and Rocky Mountain Elementary Park (See attached).

I have included some before and after picture of the playground equipment and some pictures of the completed trail repairs. Mesa County ended up pouring concrete for the trail at Kimwood Park due to pumping problems encountered after removal of the heaved asphalt. Mesa County Parks paid the additional costs to have that completed.

BEFORE

11

.

 $G:\SHARE\Boards and Commissions\PIAB\Minutes\20130402PIAB\min.doc$ 