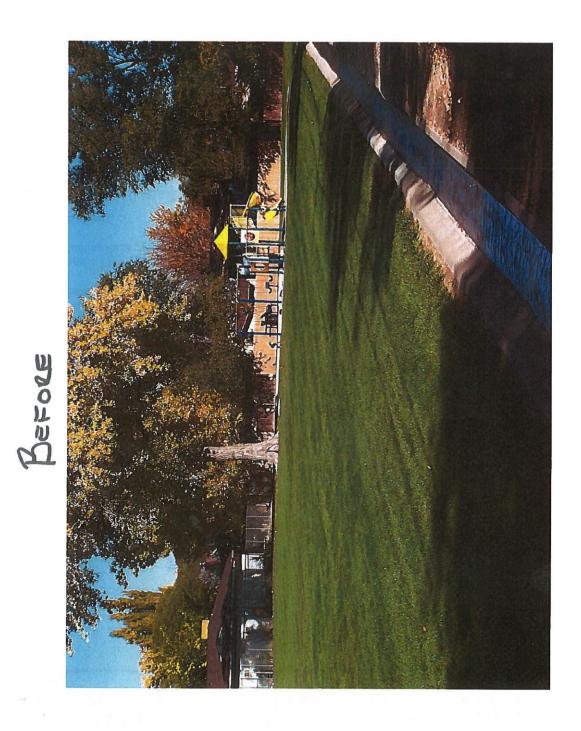

I have included some before and after picture of the playground equipment and some pictures of the completed trail repairs. Mesa County ended up pouring concrete for the trail at Kimwood Park due to pumping problems encountered after removal of the heaved asphalt. Mesa County Parks paid the additional costs to have that completed.