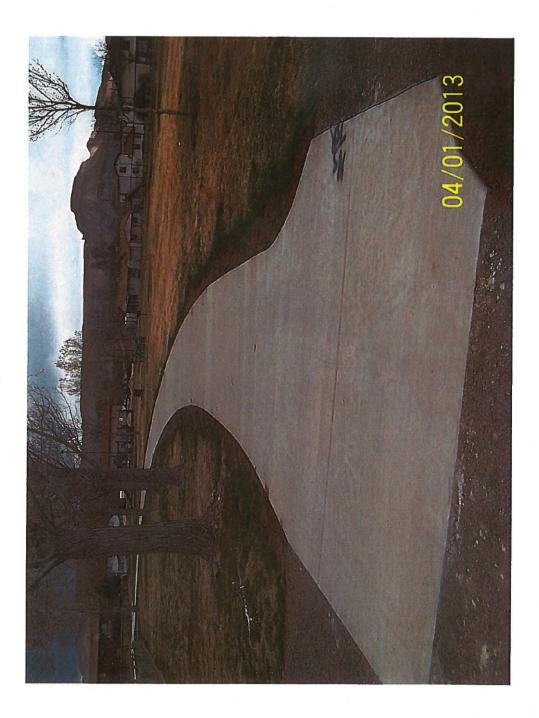

I have included some before and after picture of the playground equipment and some pictures of the completed trail repairs. Mesa County ended up pouring concrete for the trail at Kimwood Park due to pumping problems encountered after removal of the heaved asphalt. Mesa County Parks paid the additional costs to have that completed.