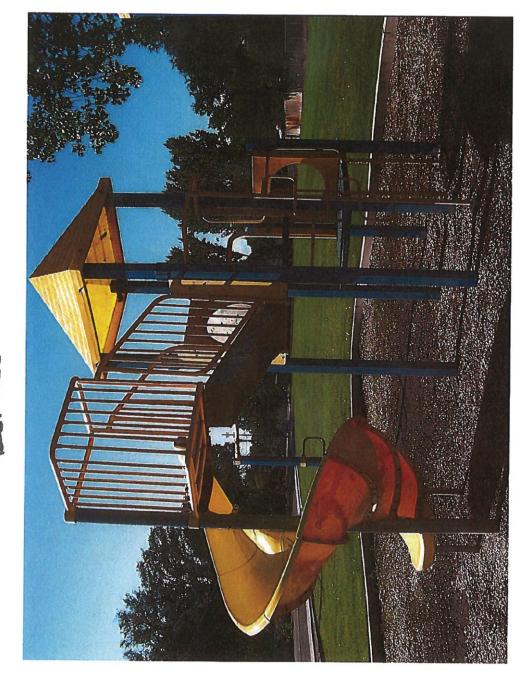

I have included some before and after picture of the playground equipment and some pictures of the completed trail repairs. Mesa County ended up pouring concrete for the trail at Kimwood Park due to pumping problems encountered after removal of the heaved asphalt. Mesa County Parks paid the additional costs to have that completed.