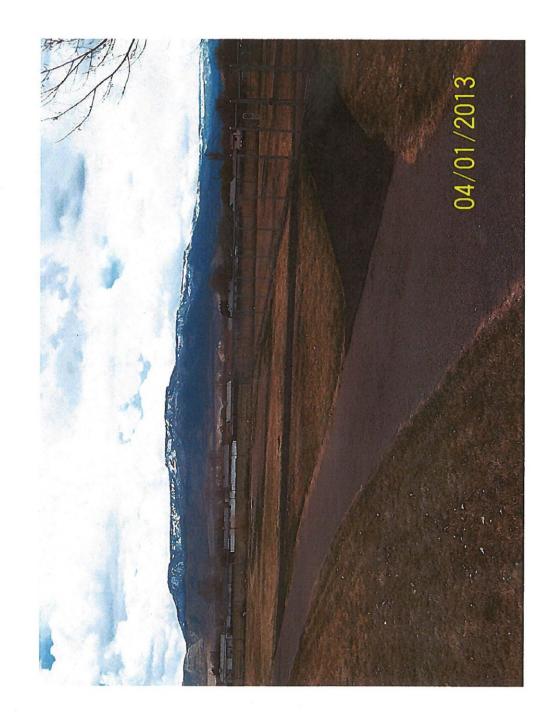

County staff completed all the trail repairs last fall and began the bid process with the City of Grand Junction for the purchase and installation of the playground equipment. Mesa County purchased the equipment in January and was able to get the installation completed one week ago.

I have included some before and after picture of the playground equipment and some pictures of the completed trail repairs. Mesa County ended up pouring concrete for the trail at Kimwood Park due to pumping problems encountered after removal of the heaved asphalt. Mesa County Parks paid the additional costs to have that completed.