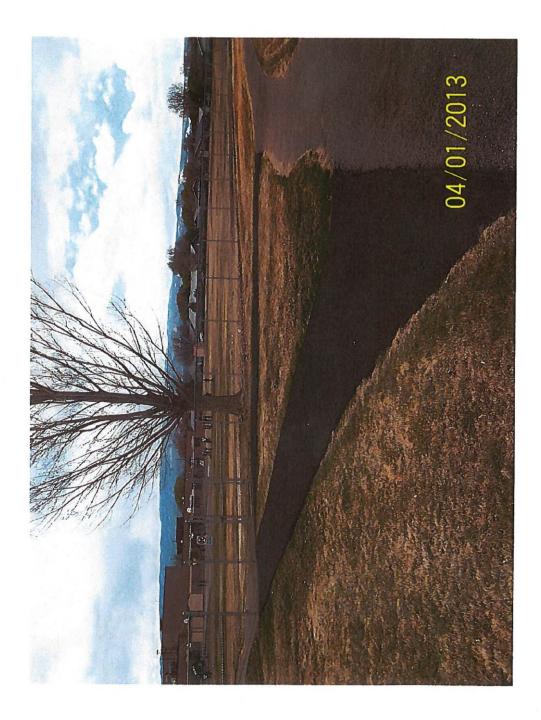

County staff completed all the trail repairs last fall and began the bid process with the City of Grand Junction for the purchase and installation of the playground equipment. Mesa County purchased the equipment in January and was able to get the installation completed one week ago.

I have included some before and after picture of the playground equipment and some pictures of the completed trail repairs. Mesa County ended up pouring concrete for the trail at Kimwood Park due to pumping problems encountered after removal of the heaved asphalt. Mesa County Parks paid the additional costs to have that completed.