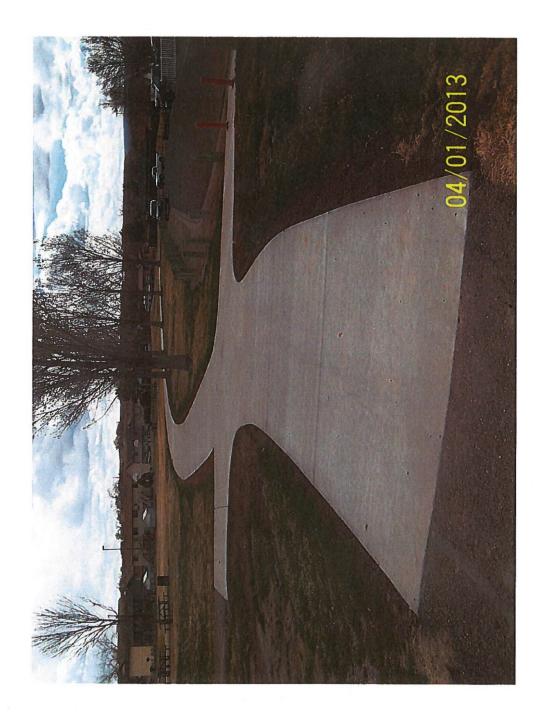

I have included some before and after picture of the playground equipment and some pictures of the completed trail repairs. Mesa County ended up pouring concrete for the trail at Kimwood Park due to pumping problems encountered after removal of the heaved asphalt. Mesa County Parks paid the additional costs to have that completed.